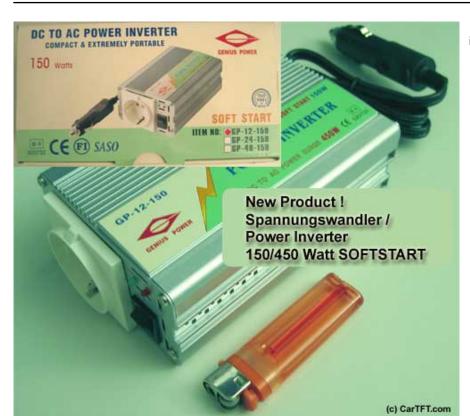

## Spannungswandler 150W Continous- /450W Peak-Power SOFTSTART

You only have to connect this power inverter to your cigarette lighter and then you have an regular 230V power outlet, where you can stick in your favorite devices like TV set or computers.

This inverter is fanless and therfore can be hidden easily.